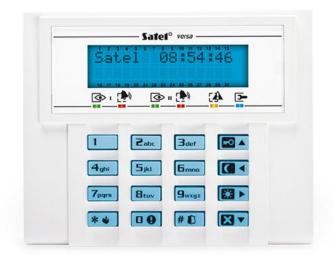

## LCD KEYPAD FOR VERSA PANELS

The VERSA-LCD-BL keypad is intended for daily operation of the VERSA systems. With the LCD display showing text messages, even advanced functionalities of the alarm control unit are simple and convenient. Its additional advantage are designated function buttons which allow to directly trigger the alarms (PANIC, FIRE and AUX) and quickly enter the selected arm mode (away/stay day/stay night). The keypad comes in two color versions: VERSA-LCD-BL (blue) and VERSA-LCD-GR (green).

- easily readable LCD display
- LED indicators for system and partitions status
- quick selection of arming modes with designated buttons
- PANIC, FIRE and MEDICAL hold-down alarms
- keypad and display backlight
- built-in buzzer
- self indication of communication loss